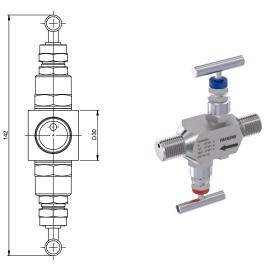

#### **Functional Diagram:**

MP2012, MP2022, MP2032, MP2082, MP2102, MP2112

### MP2072, MP2092

## Dimensions (mm):

Copyright © 2020 PAKKENS, All rights reserved.

Technical Document No: SRT.02.09/01