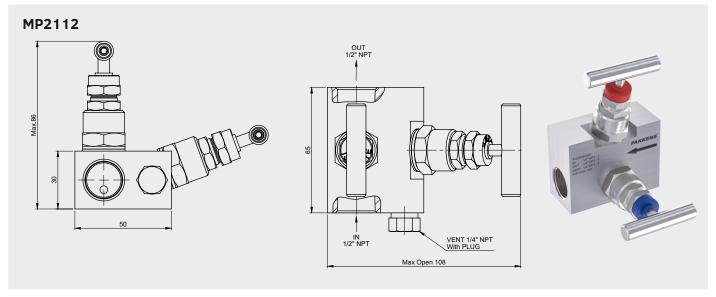

## Dimensions (mm):

Copyright © 2020 PAKKENS, All rights reserved.

Technical Document No: SRT.02.09/01