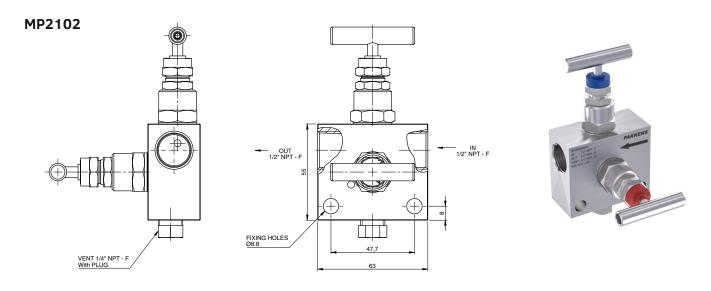

## Dimensions (mm):

Copyright © 2020 PAKKENS, All rights reserved.

Technical Document No: SRT.02.09/01