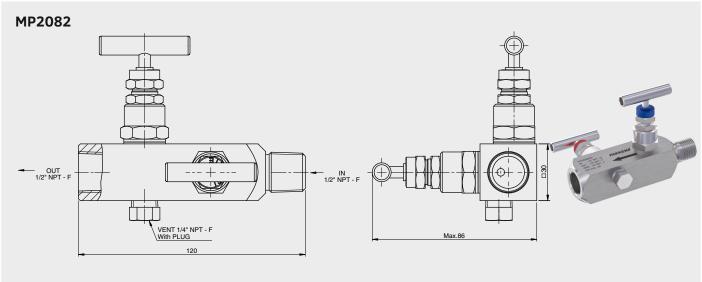

## Dimensions (mm):

#### MP2092

Technical Document No: SRT.02.09/0

Copyright © 2020 PAKKENS, All rights reserved.