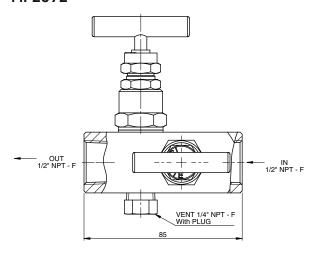

2072, MP2092, MP2102, MP2112) 1/2"NPT-M, 1/2" NPT-F (MP2022, MP2082)

1/2"NPT-M, 1/2" NPT-M (MP2032)

#### **Discharge Connection:**

1/4"NPT

# **Bonnet Type:** Standard

Material:

Body: Stainless Steel AISI 316L
Valve Body: Stainless Steel AISI 316L
Bonnet Body: Stainless Steel AISI 316L
Spindle Tip: Stainless Steel AISI 316L
Handle: Stainless Steel AISI 316L

#### Gasket:

PTFE (Optional: Grapfoil)

#### **Functional Diagram:**

MP2012, MP2022, MP2032, MP2082, MP2102, MP2112



### MP2072, MP2092



#### **Operating Pressure & Temperature Range:**



Technical Document No: SRT.02.09/01

Copyright © 2020 PAKKENS, All rights reserved.



## Dimensions (mm):









Copyright © 2020 PAKKENS, All rights reserved.

Technical Document No: SRT.02.09/01





## Dimensions (mm):

#### MP2072







#### MP2092







Technical Document No: SRT.02.09/0

Copyright © 2020 PAKKENS, All rights reserved.



## Dimensions (mm):





According to the provisions of Law No. 5846 on Intellectual and Artistic Works, quotations, drawings, pictures, schemes, graphics etc. cannot be reproduced ann copied from this document without permission of PAKKENS A.Ş. If the crimes in question are committed, they will be subject to criminal sanctions under 71st and other provisions of the same law.