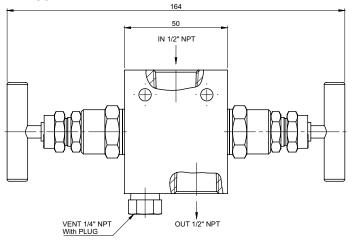

### MP2072, MP2092

## Dimensions (mm):

According to the provisions of Law No. 5846 on Intellectual and Artistic Works, quotations, drawings, pictures, schemes, graphics etc. cannot be reproduced ann copied from this document without permission of PAKKENS A.Ş. If the crimes in question are committed, they will be subject to criminal sanctions under 71st and other provisions of the same law.