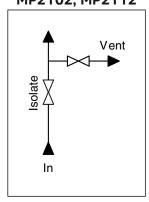

#### **Functional Diagram:**

MP2012, MP2022, MP2032, MP2082, MP2102, MP2112

### MP2072, MP2092