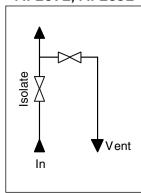

#### **Functional Diagram:**

MP2012, MP2022, MP2032, MP2082, MP2102, MP2112

### MP2072, MP2092