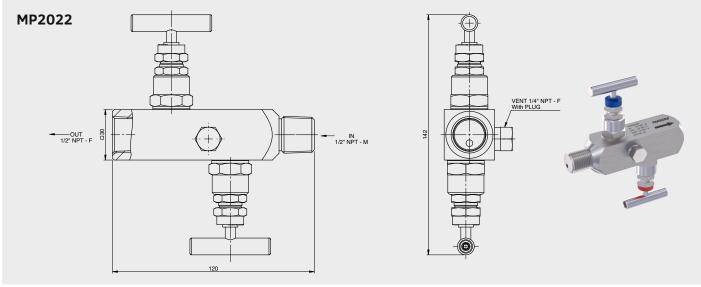

#### **Process Connection/Instrument Connection:**

1/2"NPT-F, 1/2" NPT-F (MP2012, MP2072, MP2092, MP2102, MP2112) 1/2"NPT-M, 1/2" NPT-F (MP2022, MP2082)

1/2"NPT-M, 1/2" NPT-M (MP2032)

#### **Discharge Connection:**

1/4"NPT

## Dimensions (mm):

Copyright © 2020 PAKKENS, All rights reserved.

Technical Document No: SRT.02.09/01