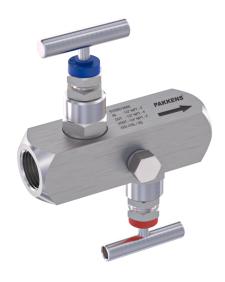

#### **Description:**

Block and Bleed Valves are designed to separate the process from the pressure sensing instruments, such as pressure gauges, pressure transmitters, and pressure switches, and draining the trapped fluid between the valve and the pressure sensing element. The manifolds are compatible with the process fluids that are not highly viscous, crystallizable, and aggressive. They have 1 isolation valve, 1 discharge valve, and 1 discharge plug. While the isolation valve is used for permitting and preventing the fluid flow, the discharge valve and plug are utilized for the safe evacuation of process fluid inside the closed volume after the isolation valve is shut off.

# **Bonnet Type:** Standard

Material:

Body: Stainless Steel AISI 316L
Valve Body: Stainless Steel AISI 316L
Bonnet Body: Stainless Steel AISI 316L
Spindle Tip: Stainless Steel AISI 316L
Handle: Stainless Steel AISI 316L