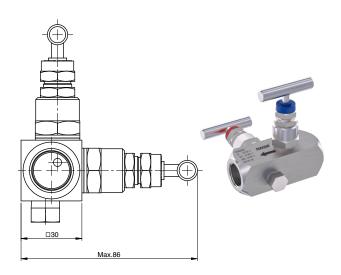

72, MP2092, MP2102, MP2112) 1/2"NPT-M, 1/2" NPT-F (MP2022, MP2082)

1/2"NPT-M, 1/2" NPT-M (MP2032)

#### **Discharge Connection:**

1/4"NPT

# **Bonnet Type:** Standard

Material:

Body: Stainless Steel AISI 316L
Valve Body: Stainless Steel AISI 316L
Bonnet Body: Stainless Steel AISI 316L
Spindle Tip: Stainless Steel AISI 316L
Handle: Stainless Steel AISI 316L

#### Gasket:

PTFE (Optional: Grapfoil)

#### **Functional Diagram:**

MP2012, MP2022, MP2032, MP2082, MP2102, MP2112



### MP2072, MP2092



#### **Operating Pressure & Temperature Range:**



Technical Document No: SRT.02.09/01

Copyright © 2020 PAKKENS, All rights reserved.



## Dimensions (mm):









Copyright © 2020 PAKKENS, All rights reserved.

Technical Document No: SRT.02.09/01





## Dimensions (mm):

#### MP2072







#### MP2092







Technical Document No: SRT.02.09/0

Copyright © 2020 PAKKENS, All rights reserved.



## Dimensions (mm):





According to the provisions of Law No. 5846 on Intellectual and Artistic Works, quotations, drawings, pictures, schemes, graphics etc. cannot be reproduced ann copied from this document without permission of PAKKENS A.Ş. If the crimes in question are committed, they will be subject to criminal sanctions under 71st and other provisions of the same law.