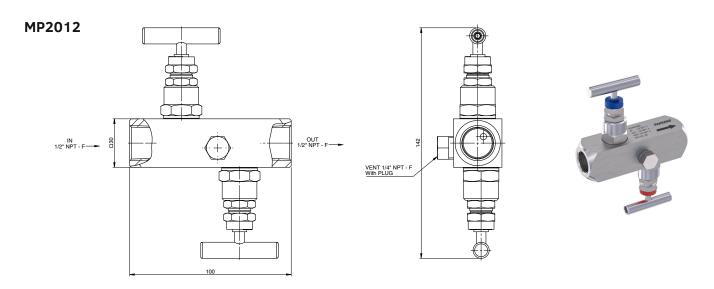

#### **Process Connection/Instrument Connection:**

1/2"NPT-F, 1/2" NPT-F (MP2012, MP2072, MP2092, MP2102, MP2112) 1/2"NPT-M, 1/2" NPT-F (MP2022, MP2082)

1/2"NPT-M, 1/2" NPT-M (MP2032)

#### **Discharge Connection:**

1/4"NPT

## Dimensions (mm):

Copyright © 2020 PAKKENS, All rights reserved.

Technical Document No: SRT.02.09/01