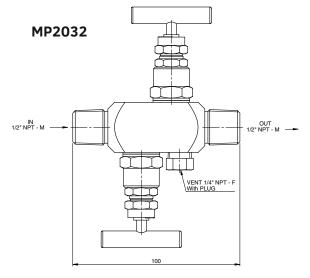

#### **Process Connection/Instrument Connection:**

1/2"NPT-F, 1/2" NPT-F (MP2012, MP2072, MP2092, MP2102, MP2112) 1/2"NPT-M, 1/2" NPT-F (MP2022, MP2082)

1/2"NPT-M, 1/2" NPT-M (MP2032)

#### **Discharge Connection:**

1/4"NPT

## Dimensions (mm):

Copyright © 2020 PAKKENS, All rights reserved.

Technical Document No: SRT.02.09/01