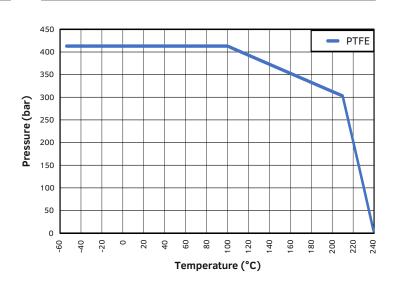

### **General Specifications:**

Max Operating Pressure: 413 bar (6000 psi) at 38°C

#### **Operating Temperature:**

-54°C/+240°C

#### Gasket:

PTFE (Optional: Grapfoil)

#### **Operating Pressure & Temperature Range:**

Technical Document No: SRT.02.09/01

Copyright © 2020 PAKKENS, All rights reserved.