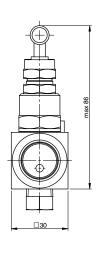

ar (6000 psi) at 38°C

**Operating Temperature:** 

-54°C/+240°C

**Process Connection/Instrument Connection:** 

1/2"NPT-F / 1/2"NPT-F (MP1012)

1/2"NPT-M / 1/2"NPT-F (MP1022, MP1052, MP1062)

1/2"NPT-M / 1/2"NPT-M (MP1032)

**Discharge Connection:** 

1/4"NPT

**Bonnet Type:** Standard

Material:

Body: Stainless Steel AISI 316L
Valve Body: Stainless Steel AISI 316L
Bonnet Body: Stainless Steel AISI 316L
Spindle Tip: Stainless Steel AISI 316L
Handle: Stainless Steel AISI 316L

Gasket:

PTFE (Optional: Grapfoil)

#### **Functional Diagram:**

### MP1012, MP1022, MP1032





## Operating Pressure & Temperature Range:



Technical Document No: SRT.02.08/01

Copyright © 2020 PAKKENS, All rights reserved.



# MP1000 Series MP Single Block and Multiport Needle Valves



# Dimensions (mm):



















Copyright © 2020 PAKKENS, All rights reserved.





# Dimensions (mm):





According to the provisions of Law No. 5846 on Intellectual and Artistic Works, quotations, drawings, pictures, schemes, graphics etc. cannot be reproduced ann copied from this document without permission of PAKKENS A.Ş. If the crimes in question are committed, they will be subject to criminal sanctions under 71st and other provisions of the same law.