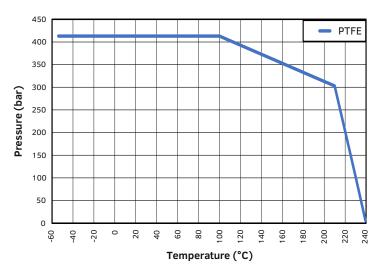

## Operating Pressure & Temperature Range:

Technical Document No: SRT.02.08/01

Copyright © 2020 PAKKENS, All rights reserved.

#### **General Specifications:**

Max Operating Pressure: 413 bar (6000 psi) at 38°C

**Operating Temperature:** 

-54°C/+240°C

**Process Connection/Instrument Connection:** 

1/2"NPT-F / 1/2"NPT-F (MP1012)

1/2"NPT-M / 1/2"NPT-F (MP1022, MP1052, MP1062)