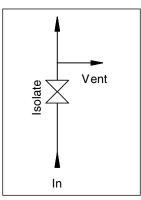

the discharge plug.

#### **Industrial Applications:**

Treatment Systems, Petrochemical plants, Chemical Plants, Petroleum and Natural Gas Transfer Systems.

#### **General Specifications:**

Max Operating Pressure: 413 bar (6000 psi) at 38°C

**Operating Temperature:** 

-54°C/+240°C

**Process Connection/Instrument Connection:** 

1/2"NPT-F / 1/2"NPT-F (MP1012)

1/2"NPT-M / 1/2"NPT-F (MP1022, MP1052, MP1062)

1/2"NPT-M / 1/2"NPT-M (MP1032)

**Discharge Connection:** 

1/4"NPT

**Bonnet Type:** Standard

Material:

Body: Stainless Steel AISI 316L
Valve Body: Stainless Steel AISI 316L
Bonnet Body: Stainless Steel AISI 316L
Spindle Tip: Stainless Steel AISI 316L
Handle: Stainless Steel AISI 316L

Gasket:

PTFE (Optional: Grapfoil)

#### **Functional Diagram:**

### MP1012, MP1022, MP1032





## Operating Pressure & Temperature Range:



Technical Document No: SRT.02.08/01

Copyright © 2020 PAKKENS, All rights reserved.



# MP1000 Series MP Single Block and Multiport Needle Valves



# Dimensions (mm):



















Copyright © 2020 PAKKENS, All rights reserved.





# Dimensions (mm):





According to the provisions of Law No. 5846 on Intellectual and Artistic Works, quotations, drawings, pictures, schemes, graphics etc. cannot be reproduced ann copied from this document without permission of PAKKENS A.Ş. If the crimes in question are committed, they will be subject to criminal sanctions under 71st and other provisions of the same law.