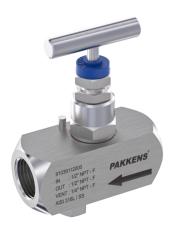

#### **Description:**

Single Block and Multiport Needle Valves are used for separating the process from the pressure sensing instruments, such as pressure gauges, pressure transmitters, and pressure switches. The valves are not compatible with the process fluids that are highly viscous, crystallizable, and aggressive. It contains 1 isolation valve and 1 discharge plug. By turning off the isolation valve, the instrument located on the valve can be disassembled for maintenance, calibration, or renewal of it. After closing the isolation valve, the trapped fluid between the valve and the pressure sensing instrument can be safely evacuated by the discharge plug.

# MP1000 Series MP Single Block and Multiport Needle Valves