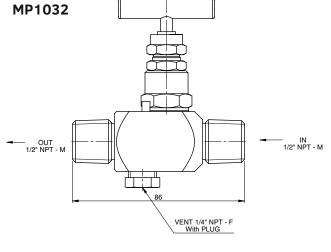

1/2"NPT-M / 1/2"NPT-M (MP1032)

**Discharge Connection:** 

1/4"NPT

**Bonnet Type:** Standard

Material:

Body: Stainless Steel AISI 316L
Valve Body: Stainless Steel AISI 316L
Bonnet Body: Stainless Steel AISI 316L
Spindle Tip: Stainless Steel AISI 316L
Handle: Stainless Steel AISI 316L

### MP1012, MP1022, MP1032