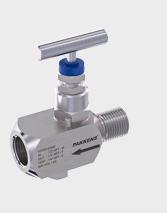

# MP1000 Series MP Single Block and Multiport Needle Valves

#### **Description:**

Single Block and Multiport Needle Valves are used for separating the process from the pressure sensing instruments, such as pressure gauges, pressure transmitters, and pressure switches. The valves are not compatible with the process fluids that are highly viscous, crystallizable, and aggressive. It contains 1 isolation valve and 1 discharge plug. By turning off the isolation valve, the instrument located on the valve can be disassembled for maintenance, calibration, or renewal of it. After closing the isolation valve, the trapped fluid between the valve and the pressure sensing instrument can be safely evacuated by the discharge plug.