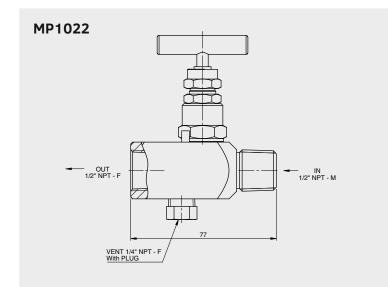

# Dimensions (mm):

Copyright © 2020 PAKKENS, All rights reserved.

#### **General Specifications:**

Max Operating Pressure: 413 bar (6000 psi) at 38°C

**Operating Temperature:** 

-54°C/+240°C

**Process Connection/Instrument Connection:** 

1/2"NPT-F / 1/2"NPT-F (MP1012)

1/2"NPT-M / 1/2"NPT-F (MP1022, MP1052, MP1062)

1/2"NPT-M / 1/2"NPT-M (MP1032)

**Discharge Connection:** 

1/4"NPT

**Bonnet Type:** Standard

Material:

Body: Stainless Steel AISI 316L
Valve Body: Stainless Steel AISI 316L
Bonnet Body: Stainless Steel AISI 316L
Spindle Tip: Stainless Steel AISI 316L
Handle: Stainless Steel AISI 316L