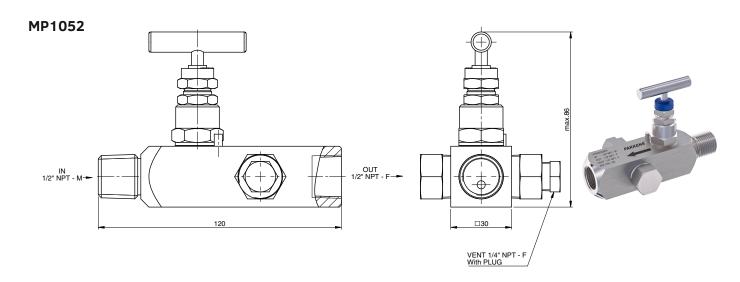

# Dimensions (mm):

Copyright © 2020 PAKKENS, All rights reserved.

#### **General Specifications:**

Max Operating Pressure: 413 bar (6000 psi) at 38°C

**Operating Temperature:** 

-54°C/+240°C

**Process Connection/Instrument Connection:** 

1/2"NPT-F / 1/2"NPT-F (MP1012)

1/2"NPT-M / 1/2"NPT-F (MP1022, MP1052, MP1062)