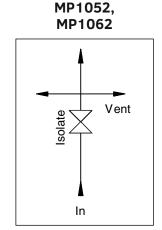

e discharge plug.

#### **Industrial Applications:**

Treatment Systems, Petrochemical plants, Chemical Plants, Petroleum and Natural Gas Transfer Systems.

#### **General Specifications:**

Max Operating Pressure: 413 bar (6000 psi) at 38°C

**Operating Temperature:** 

-54°C/+240°C

**Process Connection/Instrument Connection:** 

1/2"NPT-F / 1/2"NPT-F (MP1012)

1/2"NPT-M / 1/2"NPT-F (MP1022, MP1052, MP1062)

1/2"NPT-M / 1/2"NPT-M (MP1032)

**Discharge Connection:** 

1/4"NPT

**Bonnet Type:** Standard

Material:

Body: Stainless Steel AISI 316L
Valve Body: Stainless Steel AISI 316L
Bonnet Body: Stainless Steel AISI 316L
Spindle Tip: Stainless Steel AISI 316L
Handle: Stainless Steel AISI 316L

Gasket:

PTFE (Optional: Grapfoil)

#### **Functional Diagram:**

### MP1012, MP1022, MP1032





## Operating Pressure & Temperature Range:



Technical Document No: SRT.02.08/01

Copyright © 2020 PAKKENS, All rights reserved.



# MP1000 Series MP Single Block and Multiport Needle Valves



# Dimensions (mm):



















Copyright © 2020 PAKKENS, All rights reserved.





# Dimensions (mm):





According to the provisions of Law No. 5846 on Intellectual and Artistic Works, quotations, drawings, pictures, schemes, graphics etc. cannot be reproduced ann copied from this document without permission of PAKKENS A.Ş. If the crimes in question are committed, they will be subject to criminal sanctions under 71st and other provisions of the same law.