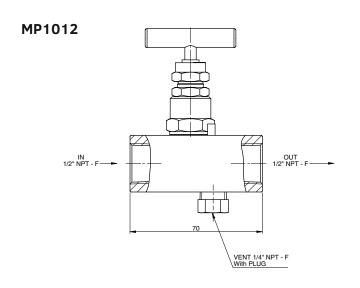

# Dimensions (mm):

Copyright © 2020 PAKKENS, All rights reserved.

#### **General Specifications:**

Max Operating Pressure: 413 bar (6000 psi) at 38°C

**Operating Temperature:** 

-54°C/+240°C

**Process Connection/Instrument Connection:** 

1/2"NPT-F / 1/2"NPT-F (MP1012)

1/2"NPT-M / 1/2"NPT-F (MP1022, MP1052, MP1062)

1/2"NPT-M / 1/2"NPT-M (MP1032)

**Discharge Connection:** 

1/4"NPT

**Bonnet Type:** Standard

Material:

Body: Stainless Steel AISI 316L
Valve Body: Stainless Steel AISI 316L
Bonnet Body: Stainless Steel AISI 316L
Spindle Tip: Stainless Steel AISI 316L
Handle: Stainless Steel AISI 316L