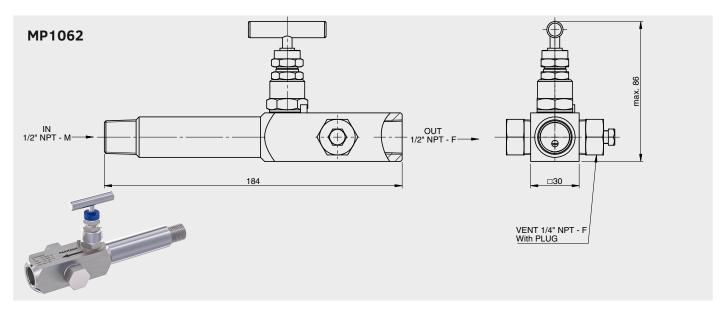

# Dimensions (mm):

According to the provisions of Law No. 5846 on Intellectual and Artistic Works, quotations, drawings, pictures, schemes, graphics etc. cannot be reproduced ann copied from this document without permission of PAKKENS A.Ş. If the crimes in question are committed, they will be subject to criminal sanctions under 71st and other provisions of the same law.

#### **General Specifications:**

Max Operating Pressure: 413 bar (6000 psi) at 38°C

**Operating Temperature:** 

-54°C/+240°C

**Process Connection/Instrument Connection:** 

1/2"NPT-F / 1/2"NPT-F (MP1012)

1/2"NPT-M / 1/2"NPT-F (MP1022, MP1052, MP1062)