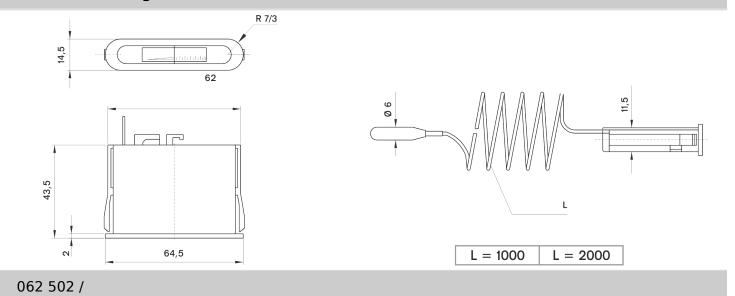

CL 2.0     |
| Protection Rate     | · IP 41      |
| Storage Temperature | · -20 +60 °C |

## **Constructive Properties**

| Mounting Type         | · Back Connection Panel Mounted     |
|-----------------------|-------------------------------------|
| Scale Range (T)       | · -40/+40°C · 0/+120°C · 0/+160°C · |
| Case                  | · Plastic (ABS)                     |
| Bezel                 | · Plastic                           |
| Window                | · Acrylic                           |
| Dial                  | · Plastic                           |
| Pointer               | · Plastic                           |
| Temperature Element   | · Gas Actuated                      |
| Capillary Tube Length | · 1m                                |



## Technical Drawings - TI 6212