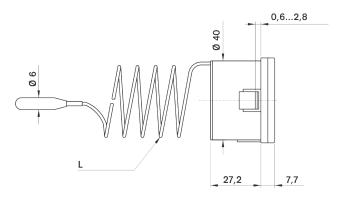

## Technical Drawings - TI 040

L = 1000 L = 2000

040 502 /

| Constructive Properties |                                 |
|-------------------------|---------------------------------|
| Mounting Type           | · Back Connection Panel Mounted |
| Scale Range (T)         | · 0/+120°C                      |
| Case                    | · Plastic (ABS)                 |
| Window                  | · Acrylic                       |
| Dial                    | · Aluminum                      |
| Pointer                 | · Plastic                       |
| Temperature Element     | · Gas Actuated                  |
| Capillary Tube Length   | · 1m                            |