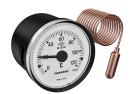

## Dial Thermometers - TI 040

- Used where no high accuracy is needed.
- Used with gas and liquids which do not attack copper alloys.
- With its capillary tubing Thermometer's body can be mounted away from heat source (max. 2mt)

| Constructive Properties |                                 |
|-------------------------|---------------------------------|
| Mounting Type           | · Back Connection Panel Mounted |
| Scale Range (T)         | · 0/+120°C                      |
| Case                    | · Plastic (ABS)                 |
| Window                  | · Acrylic                       |
| Dial                    | · Aluminum                      |
| Pointer                 | · Plastic                       |
| Temperature Element     | · Gas Actuated                  |
| Capillary Tube Length   | · 1m                            |