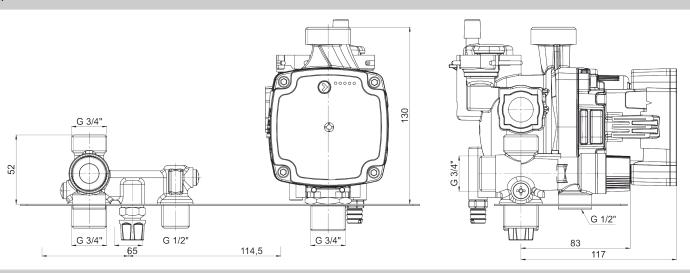

## Hydraulic Groups - HB-401

Fully brass hydraulic group designed for heating only (CH only) type devices.

Compatible with all circulation pump make and models.

Standard content of delivery includes flow block, return nipple, manual filling tap, brass plastic 3 bar  $\frac{1}{2}$ " pressure relief valve, by-pass check valve,  $\frac{1}{2}$ " and  $\frac{3}{4}$ " brass connection nipples.

The hydraulic set could be customized and provided with a pressure switch or sensor ar NTC sensor upon customer request.

| Constructive Properties |                |                      |
|-------------------------|----------------|----------------------|
| Pump C                  | onnection      | · Side               |
| Materia                 | l              | · CuZn40Pb2 (CW617N) |
| Pressur                 | e Relief Valve | · 3 bar ½"           |