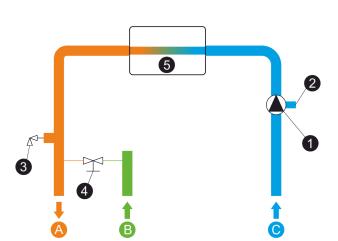

## **Technical Drawings - HB-401**

- 1 Circulation PumpBypass
- 2 Expansion Vessel Connection
- 3 Safety Valve
- 4 Filling Tap
- 6 Main Exchanger
- A Heating Delivery CH
- **B** Domestic Water Inlet
- Heating Return CH