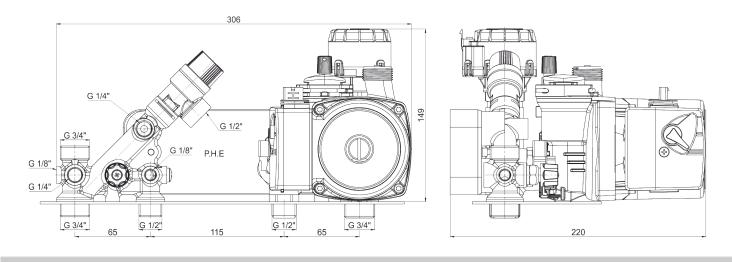

}$ " brass connection nipples.

The hydraulic set could be customized and provided with a plate heat exchanger, 3WV motor, pressure switch or sensor and NTC sensor upon customer request.

## **Constructive Properties**

| Flow Detection        | · Turbine Type Flowmeter with Hall Effect Sensor |
|-----------------------|--------------------------------------------------|
| Pump Connection       | · Front                                          |
| By-Pass Type          | · Through PHE                                    |
| Material              | · CuZn40Pb2 (CW617N)                             |
| Flow Regulator        | · 6 to 22 (lt/min)                               |
| Pressure Relief Valve | · 3 bar ½"                                       |



## **Technical Drawings - HB-120**





/