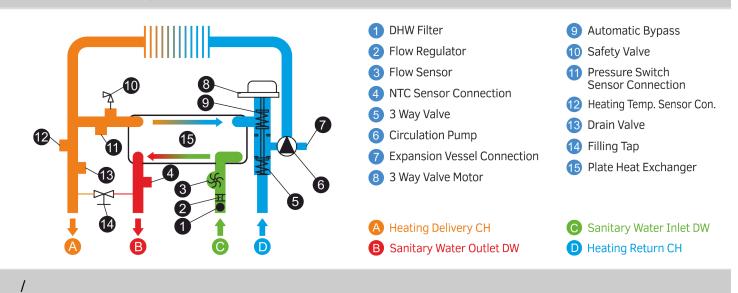

Standard content of delivery includes flow and return blocks with DHW filter, flow regulator as per customer request, radial type turbine flow meter with Hall effect senso manual filling tap, 3WV cartridge, brass or plastic 3 bar  $\frac{1}{2}$ " pressure relief valve,  $\frac{1}{2}$ " and  $\frac{3}{4}$ " brass connection nipples.

The hydraulic set could be customized and provided with a plate heat exchanger, 3WV motor, pressure switch or sensor and NTC sensor upon customer request.

## **Constructive Properties**

| Flow Detection        | · Turbine Type Flowmeter with Hall Effect Sensor |
|-----------------------|--------------------------------------------------|
| Pump Connection       | · Front                                          |
| By-Pass Type          | · Through PHE                                    |
| Material              | · CuZn40Pb2 (CW617N)                             |
| Flow Regulator        | · 6 to 22 (lt/min)                               |
| Pressure Relief Valve | · 3 bar ½"                                       |