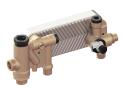

## Hydraulic Groups - HB-119

Fully brass hydraulic group with side pump connection, designed for combi type heating devices.

Compatible with all circulation pump make and models (can be used with pumps that have lower than standard pump inlet to bracket distance), and suitable to be used with off and stepper type 3WV actuators.

Standard content of delivery includes flow and return blocks with DHW filter, flow regulator as per customer request, radial type turbine flow meter with Hall effect senso manual filling tap, 3WV cartridge,  $\frac{1}{2}$ " and  $\frac{3}{4}$ " brass connection nipples.