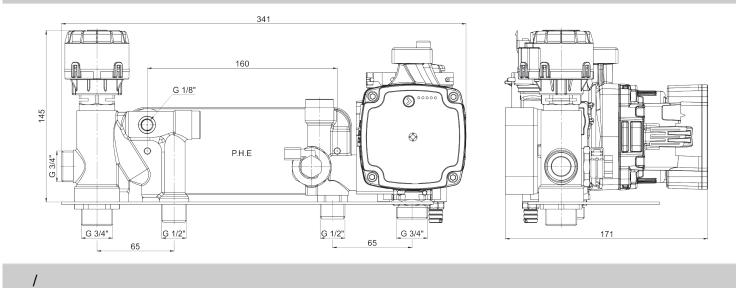

}$ " brass connection nipples.

The hydraulic set could be customized and provided with a plate heat exchanger, 3WV motor, pressure switch or sensor and NTC sensor upon customer request.

## **Constructive Properties**

| Flow Detection        | · Turbine Type Flowmeter with Hall Effect Sensor |
|-----------------------|--------------------------------------------------|
| Pump Connection       | · Side                                           |
| By-Pass Type          | · Through PHE                                    |
| Material              | · CuZn40Pb2 (CW617N)                             |
| Flow Regulator        | · 6 to 22 (lt/min)                               |
| Pressure Relief Valve | · 3 bar ½"                                       |



## **Technical Drawings - HB-119**