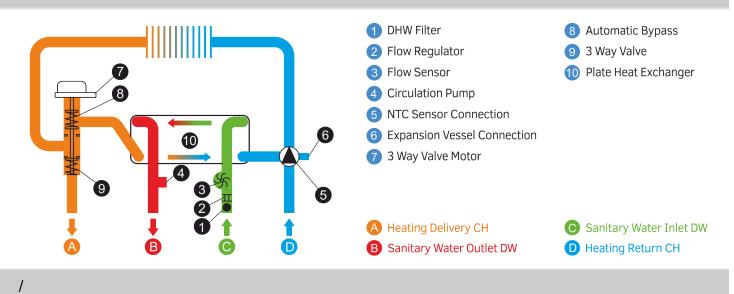

Standard content of delivery includes flow and return blocks with DHW filter, flow regulator as per customer request, radial type turbine flow meter with Hall effect senso manual filling tap, 3WV cartridge,  $\frac{1}{2}$ " and  $\frac{3}{4}$ " brass connection nipples.

The hydraulic set could be customized and provided with a plate heat exchanger, 3WV motor, pressure switch or sensor and NTC sensor upon customer request.

## **Constructive Properties**

| Flow Detection        | · Turbine Type Flowmeter with Hall Effect Sensor |
|-----------------------|--------------------------------------------------|
| Pump Connection       | · Side                                           |
| By-Pass Type          | · Through PHE                                    |
| Material              | · CuZn40Pb2 (CW617N)                             |
| Flow Regulator        | · 6 to 22 (lt/min)                               |
| Pressure Relief Valve | · 3 bar ½"                                       |