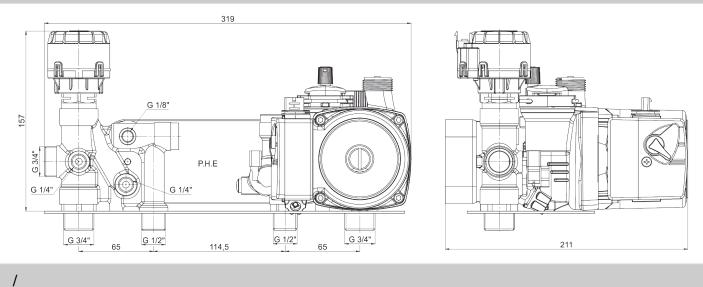

" brass connection nipples.

The hydraulic set could be customized and provided with a plate heat exchanger, 3WV motor, pressure switch or sensor and NTC sensor upon customer request.

## **Constructive Properties**

| Flow Detection        | · Turbine Type Flowmeter with Hall Effect Sensor |
|-----------------------|--------------------------------------------------|
| Pump Connection       | · Front                                          |
| By-Pass Type          | · Through PHE                                    |
| Material              | · CuZn40Pb2 (CW617N)                             |
| Flow Regulator        | · 6 to 22 (lt/min)                               |
| Pressure Relief Valve | · 3 bar ½"                                       |



## **Technical Drawings - HB-115**