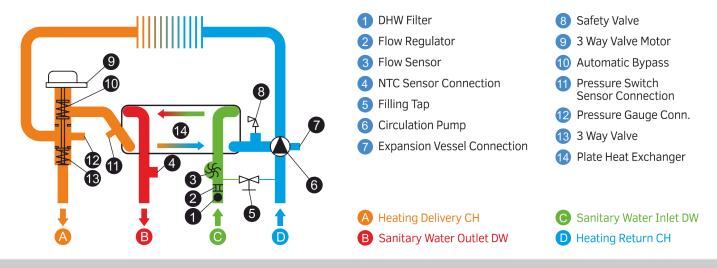

Standard content of delivery includes flow and return blocks with DHW filter, flow regulator as per customer request, radial type turbine flow meter with Hall effect senso manual filling tap, 3WV cartridge, brass or plastic 3 bar  $\frac{1}{2}$ " pressure relief valve,  $\frac{1}{2}$ " and  $\frac{3}{4}$ " brass connection nipples.

The hydraulic set could be customized and provided with a plate heat exchanger, 3WV motor, pressure switch or sensor and NTC sensor upon customer request.