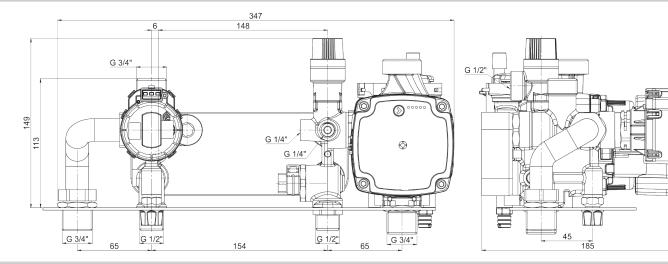

## **Technical Drawings - HB-112**

- 1 DHW Filter
- 2 Flow Regulator
- 3 Flow Sensor
- 4 NTC Sensor Connection
- 5 Pressure Gauge Connection
- 6 Circulation Pump
- 7 Expansion Vessel Connection
- 8 Pressure Switch Sensor Connection
- 9 Safety Valve
- 10 3 Way Valve Motor
- 11 3 Way Valve
- Automatic Bypass
- 13 Filling Tap
- 14 Plate Heat Exchanger
- A Heating Delivery CH
- **B** Sanitary Water Outlet DW
- © Sanitary Water Inlet DW
- D Heating Return CH