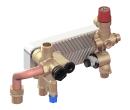

## Hydraulic Groups - HB-112

Fully brass hydraulic group with side pump connection, designed for combi type heating devices.

Compatible with all circulation pump make and models, and suitable to be used with on off and stepper type 3WV actuators.

Standard content of delivery includes flow and return blocks with DHW filter, flow regulator as per customer request, radial type turbine flow meter with Hall effect senso manual filling tap, 3WV cartridge, brass or plastic 3 bar ½" pressure relief valve, ½" and ¾" brass connection nipples.

The hydraulic set could be customized and provided with a plate heat exchanger, 3WV motor, pressure switch or sensor and NTC sensor upon customer request.

| Constructive Properties |                                                  |
|-------------------------|--------------------------------------------------|
| Flow Detection          | · Turbine Type Flowmeter with Hall Effect Sensor |
| Pump Connection         | · Side                                           |
| By-Pass Type            | · Through PHE                                    |
| Material                | · CuZn40Pb2 (CW617N)                             |
| Flow Regulator          | · 6 to 22 (lt/min)                               |
| Pressure Relief Valve   | · 3 bar ½"                                       |