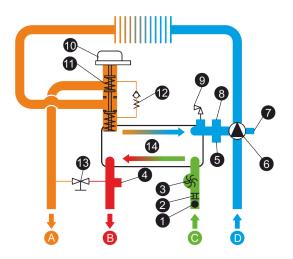

## **Technical Drawings - HB-112**

- 1 DHW Filter
- 2 Flow Regulator
- 3 Flow Sensor
- 4 NTC Sensor Connection
- 5 Pressure Gauge Connection
- 6 Circulation Pump
- 7 Expansion Vessel Connection
- 8 Pressure Switch Sensor Connection
- 9 Safety Valve
- 10 3 Way Valve Motor
- 11 3 Way Valve
- Automatic Bypass
- 13 Filling Tap
- 14 Plate Heat Exchanger
- A Heating Delivery CH
- **B** Sanitary Water Outlet DW
- © Sanitary Water Inlet DW
- D Heating Return CH