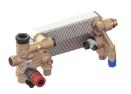

## Hydraulic Groups - HB-107

Fully brass hydraulic group with side pump connection, designed for combi type heating devices.

Compatible with all circulation pump make and models, and suitable to be used with on off and stepper type 3WV actuators.

Standard content of delivery includes flow and return blocks with DHW filter, flow regulator as per customer request, radial type turbine flow meter with Hall effect senso manual filling tap, 3WV cartridge, brass or plastic 3 bar  $\frac{1}{2}$ " pressure relief valve,  $\frac{1}{2}$ " and  $\frac{3}{4}$ " brass connection nipples.