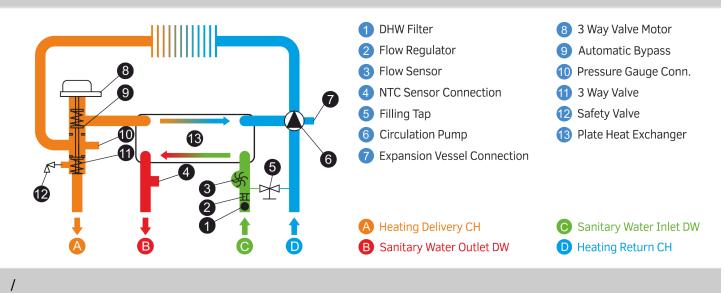

Standard content of delivery includes flow and return blocks with DHW filter, flow regulator as per customer request, radial type turbine flow meter with Hall effect senso manual filling tap, 3WV cartridge, brass or plastic 3 bar  $\frac{1}{2}$ " pressure relief valve,  $\frac{1}{2}$ " and  $\frac{3}{4}$ " brass connection nipples.

The hydraulic set could be customized and provided with a plate heat exchanger, 3WV motor, pressure switch or sensor and NTC sensor upon customer request.