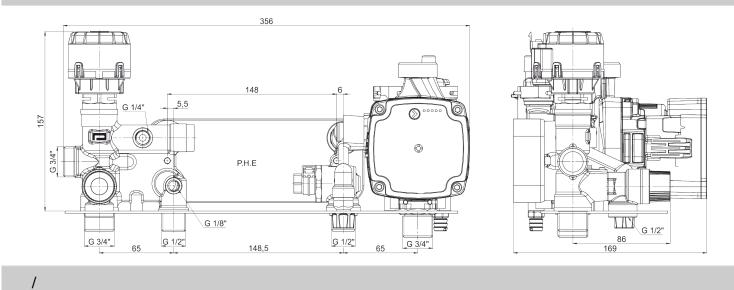

}$ " brass connection nipples.

The hydraulic set could be customized and provided with a plate heat exchanger, 3WV motor, pressure switch or sensor and NTC sensor upon customer request.

## **Constructive Properties**

| Flow Detection        | · Turbine Type Flowmeter with Hall Effect Sensor |
|-----------------------|--------------------------------------------------|
| Pump Connection       | · Side                                           |
| By-Pass Type          | · Through PHE                                    |
| Material              | · CuZn40Pb2 (CW617N)                             |
| Flow Regulator        | · 6 to 22 (lt/min)                               |
| Pressure Relief Valve | · 3 bar ½"                                       |



## **Technical Drawings - HB-107**