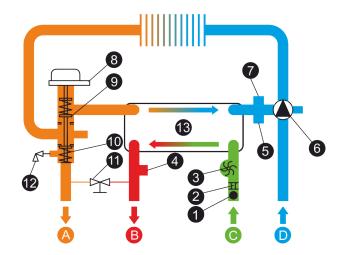

## **Technical Drawings - HB-105**

- 1 DHW Filter
- 2 Flow Regulator
- 3 Flow Sensor
- 4 NTC Sensor Connection
- 5 Pressure Switch/Sensor Conn.
- 6 Circulation Pump
- Expansion Vessel Connection

- 8 3 Way Valve Motor
- 9 Automatic Bypass
- 10 3 Way Valve
- 11 Filling Tap
- 12 Safety Valve
- 13 Plate Heat Exchanger
- A Heating Delivery CH
- **B** Sanitary Water Outlet DW
- © Sanitary Water Inlet DW
- D Heating Return CH