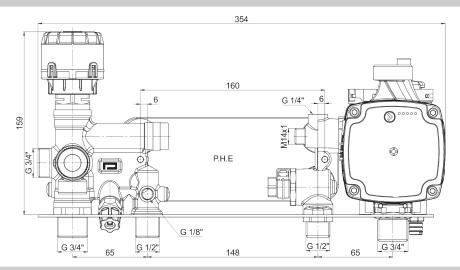

## **Technical Drawings - HB-105**

- 1 DHW Filter
- 2 Flow Regulator
- 3 Flow Sensor
- 4 NTC Sensor Connection
- 5 Pressure Switch/Sensor Conn.
- 6 Circulation Pump
- Expansion Vessel Connection

- 8 3 Way Valve Motor
- 9 Automatic Bypass
- 10 3 Way Valve
- 11 Filling Tap
- 12 Safety Valve
- 13 Plate Heat Exchanger
- A Heating Delivery CH
- **B** Sanitary Water Outlet DW
- © Sanitary Water Inlet DW
- D Heating Return CH