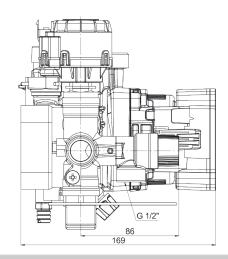

## **Technical Drawings - HB-105**

- 1 DHW Filter
- 2 Flow Regulator
- 3 Flow Sensor
- 4 NTC Sensor Connection
- 5 Pressure Switch/Sensor Conn.
- 6 Circulation Pump
- Expansion Vessel Connection

- 8 3 Way Valve Motor
- 9 Automatic Bypass
- 10 3 Way Valve
- 11 Filling Tap
- 12 Safety Valve
- 13 Plate Heat Exchanger
- A Heating Delivery CH
- **B** Sanitary Water Outlet DW
- © Sanitary Water Inlet DW
- D Heating Return CH