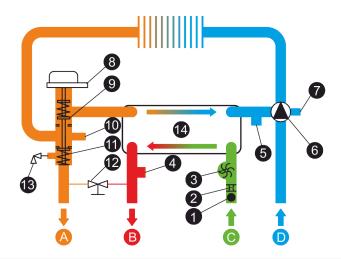

## **Technical Drawings - HB-101**

- 1 DHW Filter
- 2 Flow Regulator
- 3 Flow Sensor
- 4 NTC Sensor Connection
- 5 Pressure Switch/Sensor Con.
- 6 Circulation Pump
- 7 Expansion Vessel Connection

- 8 3 Way Valve Motor
- 9 Automatic Bypass
- 10 Pressure Gauge Conn.
- 11 3 Way Valve
- 12 Filling Tap
- 13 Safety Valve
- 14 Plate Heat Exchanger
- A Heating Delivery CH
- B Sanitary Water Outlet DW
- Sanitary Water Inlet DW
- D Heating Return CH