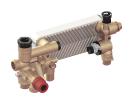

## Hydraulic Groups - HB-101

Fully brass hydraulic group with side pump connection, designed for combi type heating devices.

Compatible with all circulation pump make and models, and suitable to be used with on off and stepper type 3WV actuators.

Standard content of delivery includes flow and return blocks with DHW filter, flow regulator as per customer request, radial type turbine flow meter with Hall effect senso manual filling tap, 3WV cartridge, brass or plastic 3 bar ½" pressure relief valve, ½" and ¾" brass connection nipples.

The hydraulic set could be customized and provided with a plate heat exchanger, 3WV motor, pressure switch or sensor and NTC sensor upon customer request.

| Constructive Properties |                                                  |
|-------------------------|--------------------------------------------------|
| Flow Detection          | · Turbine Type Flowmeter with Hall Effect Sensor |
| Pump Connection         | · Side                                           |
| By-Pass Type            | · Through PHE                                    |
| Material                | · CuZn40Pb2 (CW617N)                             |
| Flow Regulator          | · 6 to 22 (lt/min)                               |
| Pressure Relief Valve   | · 3 bar ½"                                       |