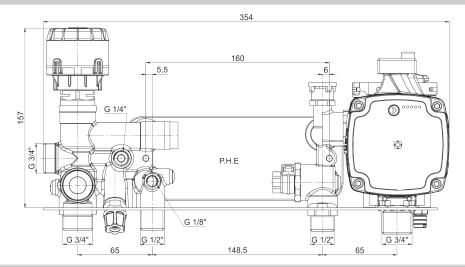

## **Technical Drawings - HB-101**

- 1 DHW Filter
- 2 Flow Regulator
- 3 Flow Sensor
- 4 NTC Sensor Connection
- 5 Pressure Switch/Sensor Con.
- 6 Circulation Pump
- 7 Expansion Vessel Connection

- 8 3 Way Valve Motor
- 9 Automatic Bypass
- 10 Pressure Gauge Conn.
- 11 3 Way Valve
- 12 Filling Tap
- 13 Safety Valve
- 14 Plate Heat Exchanger
- A Heating Delivery CH
- B Sanitary Water Outlet DW
- Sanitary Water Inlet DW
- D Heating Return CH