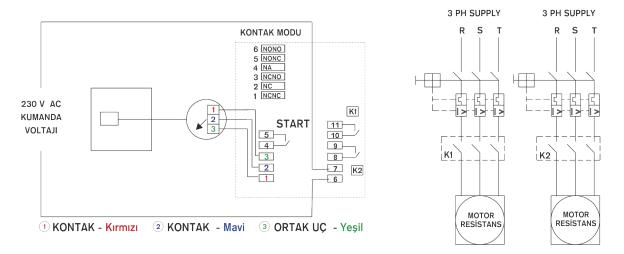

## Pressure Accessories - All in One Contact Control Kit

All in One contact control kit saves your money. Just change the jumper setting to contact type you want to use either NO - NC - NONO - NCNC - NCNO or NONC.

## **Technical Drawings - All in One Contact Control Kit**

2650 9171 00 /