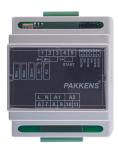

## Pressure Accessories - All in One Contact Control Kit

All in One contact control kit saves your money. Just change the jumper setting to contact type you want to use either NO - NC - NONO - NCNC - NCNO or NONC.

| Constructive Properties |                                                                   |
|-------------------------|-------------------------------------------------------------------|
| Mounting Type           | · Back Connection                                                 |
| Case                    | · Plastic (ABS)                                                   |
| Contact Types           | $\cdot$ 1NO $\cdot$ 1NC $\cdot$ 2NONO $\cdot$ 2NONC $\cdot$ 2NCNC |
| Maximum Voltage         | · 220 V                                                           |
| Maximum Current         | · 10 A                                                            |