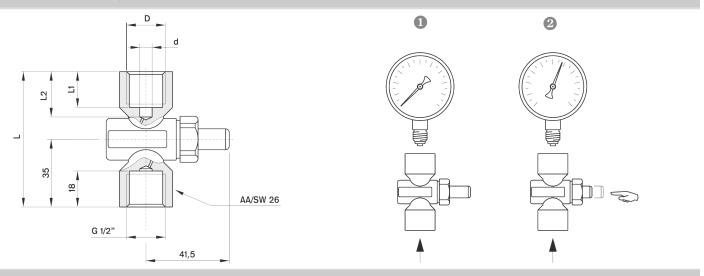

## **Technical Drawings - Push-Button Pressure Cock Valves**

1040/

PN 4 bar gr. D d L1 L2 L Model # G 1/4" 5,5 16,5 70 1040 04 02 12 250 G 1/2" 23,5 245 18 7 70 1040 04 04

1040/