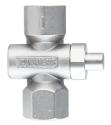

## Pressure Accessories - Push-Button Pressure Cock Valves

Used where pressure gauge is intended for controling purpose and the value not neede to be seen continuosly.

## **Constructive Properties**

| Mounting Type      | · Vertical / Lateral    |
|--------------------|-------------------------|
| Case               | · Brass - Nickel Plated |
| Sealing            | · NBR                   |
| Inlet Connections  | · G 1/2" · G 1/4"       |
| Outlet Connections | · G 1/2" · G 1/4"       |
| Max.Pressure       | · PN 6                  |