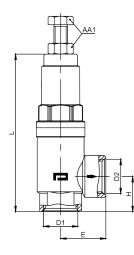

## Technical Drawings - Safety Valves - Settable Pressure

| KOD    | D1     | D2     | L     | Н  | Е  | AA1 |
|--------|--------|--------|-------|----|----|-----|
| 097910 | G 1/2" | G 1/2" | 94    | 21 | 27 | 13  |
| 097810 | G 3/4" | G 3/4" | 98    | 25 | 29 | 13  |
| 097710 | G 1"   | G 1"   | 108,5 | 30 | 35 | 13  |

0979 /

| KOD    | D1     | D2     | L     | Н    | E  | AA1 |
|--------|--------|--------|-------|------|----|-----|
| 097900 | R 1/2" | G 1/2" | 98    | 25,5 | 27 | 13  |
| 097800 | R 3/4" | G 3/4" | 103   | 30   | 29 | 13  |
| 097700 | R 1"   | G 1"   | 113,5 | 35   | 35 | 13  |