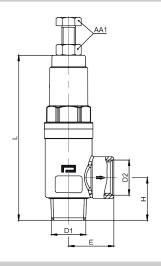

## Technical Drawings - Safety Valves - Settable Pressure

| KOD    | D1     | D2     | L     | Н  | Е  | AA1 |
|--------|--------|--------|-------|----|----|-----|
| 097910 | G 1/2" | G 1/2" | 94    | 21 | 27 | 13  |
| 097810 | G 3/4" | G 3/4" | 98    | 25 | 29 | 13  |
| 097710 | G 1"   | G 1"   | 108,5 | 30 | 35 | 13  |

0979 /

| KOD    | D1     | D2     | L     | Н    | E  | AA1 |
|--------|--------|--------|-------|------|----|-----|
| 097900 | R 1/2" | G 1/2" | 98    | 25,5 | 27 | 13  |
| 097800 | R 3/4" | G 3/4" | 103   | 30   | 29 | 13  |
| 097700 | R 1"   | G 1"   | 113,5 | 35   | 35 | 13  |