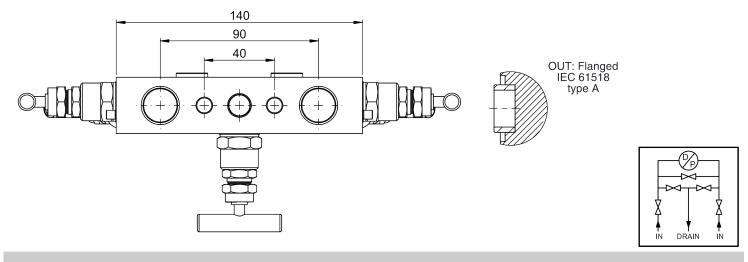

## **Technical Drawings - 5 way Manifold**

## **Usage Properties**

Operating Pressure (max.) · 6000 psi/413 bar

| Constructive Properties |                             |
|-------------------------|-----------------------------|
| Mounting Type           | · Vertical                  |
| Case                    | · Stainless Steel AISI-316L |
| Inlet Connections       | · 1/2" NPT                  |
| Outlet Connections      | · Flanged                   |
| Knob                    | · Stainless Steel AISI-316L |
| Gasket                  | · PTFE                      |