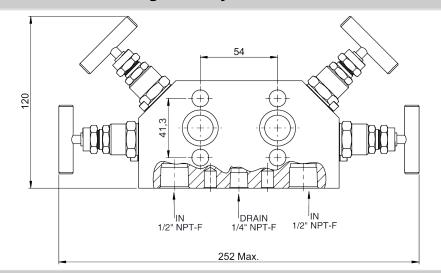

## **Technical Drawings - 5 way Manifold**

## **Usage Properties**

Operating Pressure (max.) · 6000 psi/413 bar

| Constructive Properties |                             |
|-------------------------|-----------------------------|
| Mounting Type           | · Vertical                  |
| Case                    | · Stainless Steel AISI-316L |
| Inlet Connections       | · 1/2" NPT                  |
| Outlet Connections      | · Flanged                   |
| Knob                    | · Stainless Steel AISI-316L |
| Gasket                  | · PTFE                      |