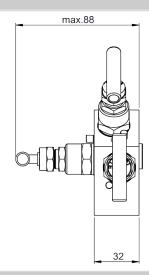

c 5 way manifold consists of two pressure isolation valves, two integ drain/vent valves for purging and one equalizing valve. 5-way valve manifold is also use for differential pressure instruments and transmitters.

## **Usage Properties**

Operating Pressure (max.) · 6000 psi/413 bar

| Constructive Properties |                             |
|-------------------------|-----------------------------|
| Mounting Type           | · Vertical                  |
| Case                    | · Stainless Steel AISI-316L |
| Inlet Connections       | · 1/2" NPT                  |
| Outlet Connections      | · Flanged                   |
| Knob                    | · Stainless Steel AISI-316L |
| Gasket                  | · PTFE                      |



## **Technical Drawings - 5 way Manifold**





## MP5W552 /



MP5W552 /