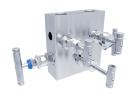

## Pressure Accessories - 5 way Manifold

Designed to allow access to all ways in a single compact body with optimum ease of operation. The basic 5 way manifold consists of two pressure isolation valves, two integ drain/vent valves for purging and one equalizing valve. 5-way valve manifold is also use for differential pressure instruments and transmitters.

## **Technical Drawings - 5 way Manifold**

MP5W562BSN2N2PS /