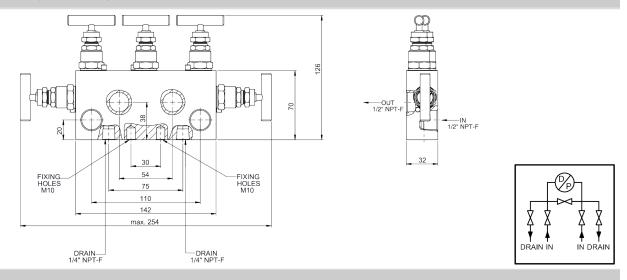

## **Technical Drawings - 5 way Manifold**

MP5W512 /

## **Usage Properties**

Operating Pressure (max.) · 6000 psi/413 bar

| Constructive Properties |                             |
|-------------------------|-----------------------------|
| Mounting Type           | · Vertical                  |
| Case                    | · Stainless Steel AISI-316L |
| Inlet Connections       | · 1/2" NPT                  |
| Outlet Connections      | · 1/2" NPT                  |
| Knob                    | · Stainless Steel AISI-316L |
| Gasket                  | · PTFE                      |