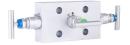

## Pressure Accessories - 3 way Manifold

Designed for use in conjunction with differential pressure instruments and transmitters. The basic three way manifolds consists of two process isolation valves and one equalizi valve in a single compact unit.