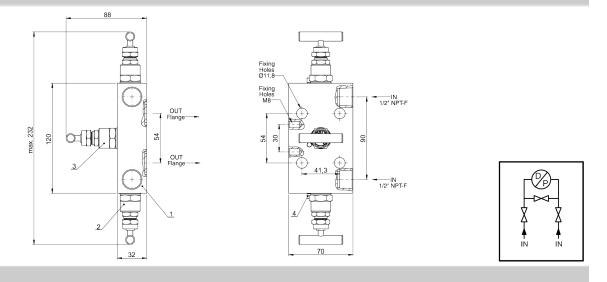

- 3 way Manifold



Designed for use in conjunction with differential pressure instruments and transmitters. The basic three way manifolds consists of two process isolation valves and one equalizi valve in a single compact unit.

## **Usage Properties**

Operating Pressure (max.) · 400 bar

| Constructive Properties |                             |
|-------------------------|-----------------------------|
| Mounting Type           | · Vertical                  |
| Case                    | · Stainless Steel AISI-316L |
| Inlet Connections       | · 1/2" NPT                  |
| Outlet Connections      | · Flanged                   |
| Knob                    | · Stainless Steel AISI-316L |
| Gasket                  | · PTFE                      |



## Technical Drawings - 3 way Manifold



MP3W342 /