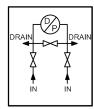

## Pressure Accessories - 3 way Manifold

Designed for use in conjunction with differential pressure instruments and transmitters. The basic three way manifolds consists of two process isolation valves and one equalizi valve in a single compact unit.

## **Technical Drawings - 3 way Manifold**

MP3W312 /