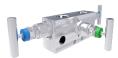

## Pressure Accessories - 3 way Manifold

Designed for use in conjunction with differential pressure instruments and transmitters. The basic three way manifolds consists of two process isolation valves and one equalizi valve in a single compact unit.