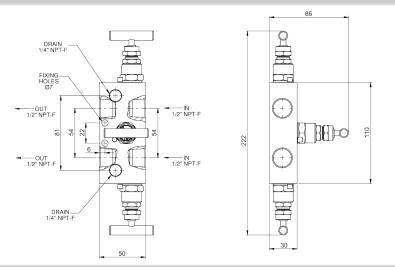

fold



Designed for use in conjunction with differential pressure instruments and transmitters. The basic three way manifolds consists of two process isolation valves and one equalizi valve in a single compact unit.

## **Usage Properties**

Operating Pressure (max.) · 6000 psi/413 bar

| Constructive Properties |                             |
|-------------------------|-----------------------------|
| Mounting Type           | · Vertical                  |
| Case                    | · Stainless Steel AISI-316L |
| Inlet Connections       | · 1/2" NPT                  |
| Outlet Connections      | · 1/2" NPT                  |
| Knob                    | · Stainless Steel AISI-316L |
| Gasket                  | · PTFE                      |



## **Technical Drawings - 3 way Manifold**





MP3W312 /